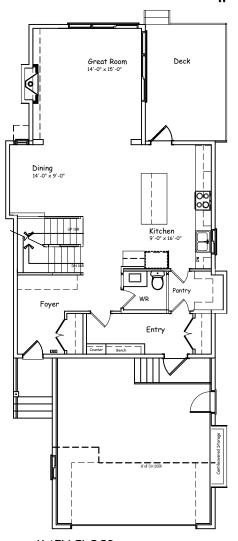

### MAIN FLOOR

971 SQ.FT. TOTAL 2190 SQ.FT.

#### Features:

Double Garage with Storage Area Double Garage with Storage Area
Bench and Drop Zone cabinet in Entry
Open airy living area
Open Kitchen with large island workspace
Rear yard facing Bonus Room
Kids "Wing" separated from Bonus Room area
Large Master Bedroom overlooking the backyard
Ensuite Spa features:
Stand alone tub
Oversized tile shower