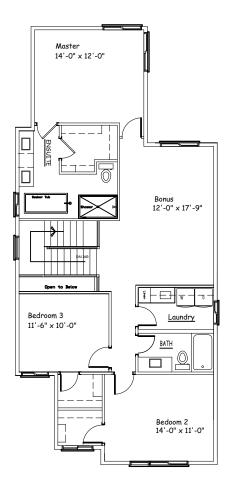

## **UPPER FLOOR**

1219 SQ.FT.

(780) 566 0653 millstreethomes.ca E&EO

#### Features:

Double Garage with Storage Area Double Garage with Storage Area
Bench and Drop Zone cabinet in Entry
Open airy living area
Open Kitchen with large island workspace
Rear yard facing Bonus Room
Kids "Wing" separated from Bonus Room area
Large Master Bedroom overlooking the backyard
Ensuite Spa features:
Stand alone tub
Oversized tile shower

Oversized tile shower

Large vanity with dual sinks Laundry with loads of counter and a sink