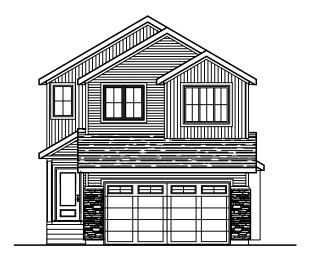

## FRONT ELEVATION

# The "Summerhill"

Size: 2190 Square Feet (CREA)

#### Features:

Double Garage with Storage Area Double Garage with Storage Area
Bench and Drop Zone cabinet in Entry
Open airy living area
Open Kitchen with large island workspace
Rear yard facing Bonus Room
Kids "Wing" separated from Bonus Room area
Large Master Bedroom overlooking the backyard
Ensuite Spa features:
Stand alone tub
Oversized tile shower

Oversized tile shower

Large vanity with dual sinks Laundry with loads of counter and a sink



### MAIN FLOOR

971 SQ.FT. TOTAL 2190 SQ.FT.



## **UPPER FLOOR**

1219 SQ.FT.



(780) 566 0653 millstreethomes.ca E&EO