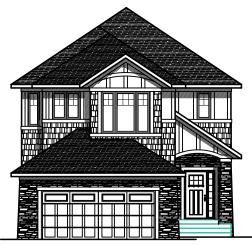

## CRAFTSMAN STYLE

## The Millar Series

2200 – 2300 Square Feet 3 Bedrooms

The Millar is a great family home. This home features a very large main floor Great Room completely open to the Kitchen and Dining that range across the full width of the house. All with great backyard views.