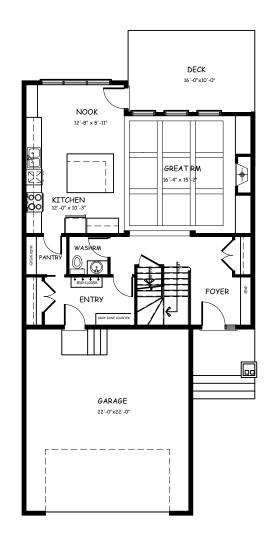

The star of this home is the large main floor Great Room. Open to the Eating and Kitchen the Great room features a stylish fireplace and TV space.

The Kitchen features a large island which is designed to be the center of you family activity.

The Family Entry area features a bench with coat hooks and a thoughtful drop zone counter to make it easy to unpack after a long day. It is accessible from the Kitchen to make unloading groceries a snap.

## MILLER - MAIN FLOOR PLAN OPTION A

943 SQ.FT.

TOTAL 2220 SQ.FT.

(780) 566 0653 millstreethomes.ca

MILLSTREET