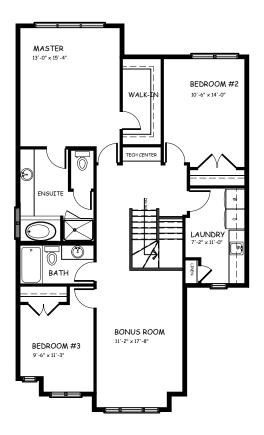

The Upper Floor laundry is a dream. Large enough to handle all you can throw at it. It features a space for ironing and sorting.

Spoil yourself in the luxurious Ensuite with an oversized walk-in shower and large soaker tub.

The Master features a walk-in closet and an additional storage closet.

The Bonus Room has a great backyard view and lots of wall space for your entertainment system. There is also an option for a built in Tech desk for the kids to do homework or connect online.

MILLER - UPPER FLOOR PLAN OPTION A

1277 SQ.FT.